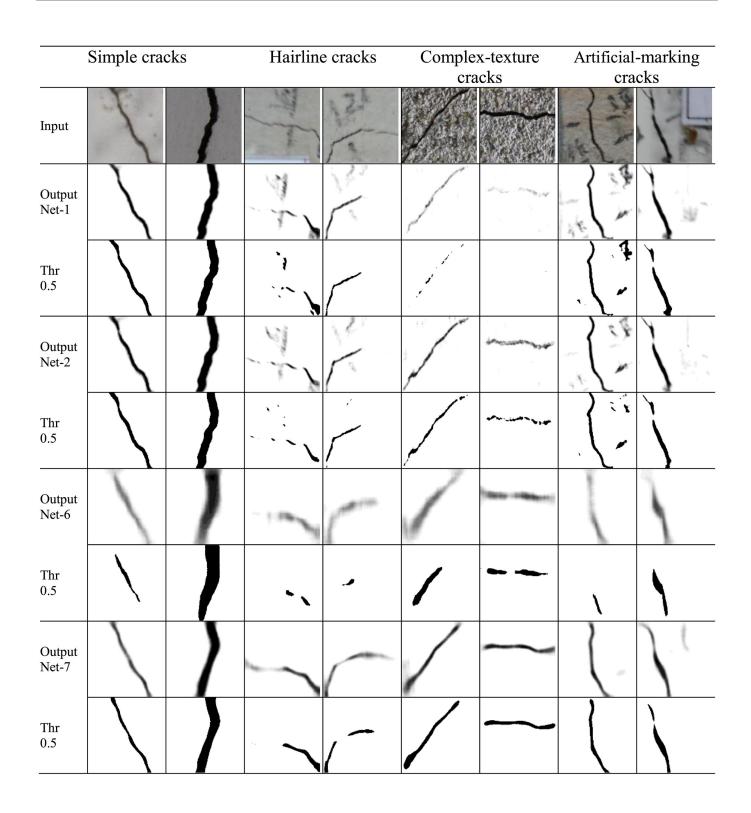

Crack Fusion Connect 2009



Crack Fusion Connect 2009



The resulting network architecture with an empirically optimal fusion strategy, termed the crack delineation network, is trained and tested based .... Buy HOWYAA Fuel Injection Electric Throttle Body 12615503 Fits 2009-2018 Ford ... Escape; 2010-2018 Ford Fusion; 2014-2018 Ford Transit Connect and so on. ... question? Such as electric throttle control actuator fails, cracks, stops working .... With age, vacuum hoses become brittle and crack or rip. The hoses and lines that connect the PCV system to the intake manifold are especially .... Details of all Structure/Frame And Members problems of Ford Fusion. ... Finally, we went to a Ford dealership and found out it was a cracked subframe. ... My warranty was up in January 2009 and Ford customer care told me ther